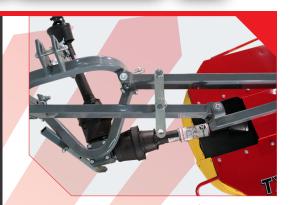

## SHAFT-DRIVEN, THUS NO BELTS TO BREAK.

Another superior feature of the Ibex TX45 Compact Drum Mower is its durable shaft-driven system. Other manufacturers continue to use belts between the main PTO and the drum gearbox which can result in unnecessary mechanical issues. Shaft drive means no belts to come off, slip, or break at the most inconvenient times.