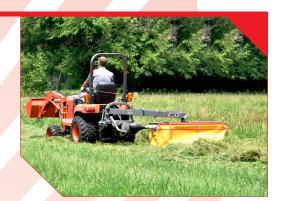

## PERFECTLY SUITED FOR SMALL-FRAMED TRACTORS.

The Ibex TX45 Compact Drum Mower is perfectly suited for the small-framed tractors which are so popular with today's landowner. Designed specifically for the lighter weight, narrower width, and smaller 3-point hitch of subcompact and compact tractors, the Ibex TX45 will cut faster and with fewer problems than other mowers on the market.