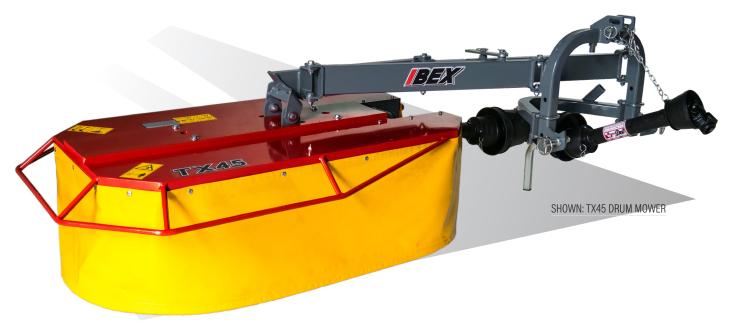

## **TX45 Drum Mower**

## SIMPLY DESIGNED, YET DURABLE IN TOUGH CONDITIONS.

The drum mower design, which has been very prominent in Europe for decades, is finally gaining popularity here in the US, and rightly so. This design is mechanically much simpler than that of a sickle bar mower. A drum mower has only two large counter-rotating drums which create a great deal of inertia, helping you to power through the thickest hay conditions. The drums are powered from above by a simple gearbox, not with multiple small gears from below like a disc mower. Furthermore, these drum mowers use only 4 inexpensive, reversible blades per drum which can be easily sharpened or simply replaced when dull. This simple, superior design makes them easy to use and maintain, while also making them durable enough to tackle the tough conditions of a hay field.

#### GUARANTEED TO GIVE YOU YEARS OF TROUBLE-FREE PERFORMANCE.

The manufacturer of Ibex Drum Mowers, situated in the Italian province of Padova, has been fabricating drum mowers for over 20 years. They have a proven design that has demonstrated its durability through years of use. Every drum is factory tested to be dynamically balanced, reducing vibration and prolonging machine life. Because of this exceptional attention to detail, the Ibex TX45 Compact Drum Mower is a high-quality machine that will give you years of trouble-free performance.

## PERFECTLY SUITED FOR SMALL-FRAMED TRACTORS.

The Ibex TX45 Compact Drum Mower is perfectly suited for the small-framed tractors which are so popular with today's landowner. Designed specifically for the lighter weight, narrower width, and smaller 3-point hitch of subcompact and compact tractors, the Ibex TX45 will cut faster and with fewer problems than other mowers on the market.

## SHAFT-DRIVEN, THUS NO BELTS TO BREAK.

Another superior feature of the Ibex TX45 Compact Drum Mower is its durable shaft-driven system. Other manufacturers continue to use belts between the main PTO and the drum gearbox which can result in unnecessary mechanical issues. Shaft drive means no belts to come off, slip, or break at the most inconvenient times.