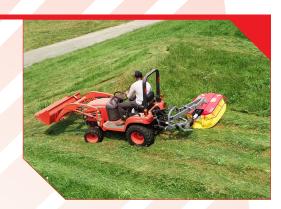

## PERFECTLY SUITED FOR SMALL-FRAMED TRACTORS.

The Ibex TX45 Compact Drum Mower is perfectly suited for the small-framed tractors which are so popular with today's landowner. Designed specifically for the lighter weight, narrower width, and smaller 3-point hitch of subcompact and compact tractors, the Ibex TX45 will cut faster and with fewer problems than other mowers on the market.