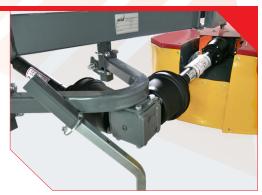

## SHAFT-DRIVEN, THUS NO BELTS TO BREAK.

Another superior feature of the Ibex TX45 Compact Drum Mower is its durable shaft-driven system. Other manufacturers continue to use belts between the main PTO and the drum gearbox which can result in unnecessary mechanical issues. Shaft drive means no belts to come off, slip, or break at the most inconvenient times.