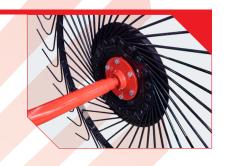

#### **GENERAL**

| NO. OF FINGERS  | 40 PER WHEEL |
|-----------------|--------------|
| PTO             | CROP DRIVEN  |
| GREASE FITTINGS | YES          |

# SIMPLE AND ECONOMICAL.

The Ibex line of crop-driven wheel rakes is designed to provide a gentle, cost-effective solution for your hay raking needs. Wheel rakes are a simple and economical alternative to powered rakes. There are no requirements for a PTO or hydraulics. The rake is driven by contact with the crop being raked and the forward motion of your tractor.