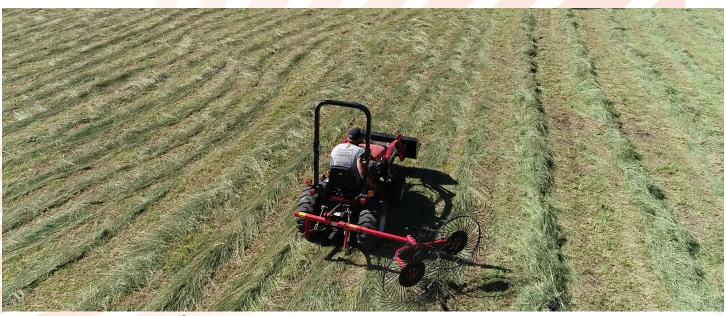

# **Wheel Rakes**

#### REQUIRES MINIMAL HORSEPOWER.

Wheel rakes are the most economical choice for raking hay. With few moving parts, they are mechanically simple and require only modest horsepower.

# **PERFECT WINDROWS**

Manufactured in Italy, Ibex wheel rakes are built for speed and productivity when handling dry hay. Designed to fluff and flip the cut crop for better sun exposure, these wheel rakes create the right-sized windrows needed for the baling process.

# SIMPLE AND ECONOMICAL.

The Ibex line of crop-driven wheel rakes is designed to provide a gentle, cost-effective solution for your hay raking needs. Wheel rakes are a simple and economical alternative to powered rakes. There are no requirements for a PTO or hydraulics. The rake is driven by contact with the crop being raked and the forward motion of your tractor.