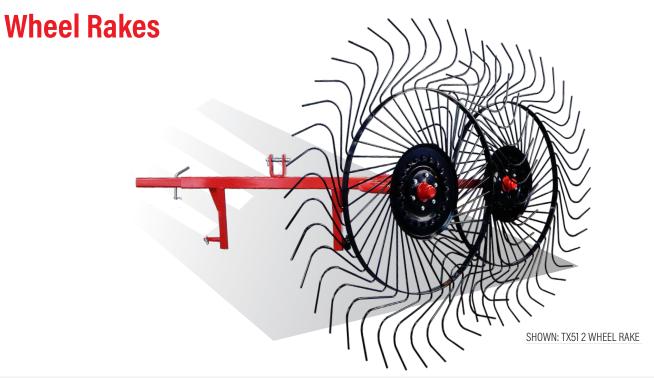

# TX51 2 Wheel Rake

| DIME | NSIOI  | US AND  | WEIGHT |
|------|--------|---------|--------|
|      | 113101 | אווא פו | WEIGHT |

| WINDROW WIDTH      | VARIES           |
|--------------------|------------------|
| WEIGHT             | 188 LBS          |
| WORKING WIDTH      | 4 ft (48 in)     |
| DIAMETER OF WHEELS | 4 ft 7in (55 in) |

#### **GENERAL**

| NO. OF FINGERS  | 40 PER WHEEL |
|-----------------|--------------|
| PTO             | CROP DRIVEN  |
| GREASE FITTINGS | YES          |

# TRACTOR REQUIREMENTS

| TRACTOR HITCH | CAT. 1, 3-POINT HITCH |
|---------------|-----------------------|
|---------------|-----------------------|

# **Wheel Rakes**

# **PERFECT WINDROWS**

Manufactured in Italy, Ibex wheel rakes are built for speed and productivity when handling dry hay. Designed to fluff and flip the cut crop for better sun exposure, these wheel rakes create the right-sized windrows needed for the baling process.

# SIMPLE AND ECONOMICAL.

The Ibex line of crop-driven wheel rakes is designed to provide a gentle, cost-effective solution for your hay raking needs. Wheel rakes are a simple and economical alternative to powered rakes. There are no requirements for a PTO or hydraulics. The rake is driven by contact with the crop being raked and the forward motion of your tractor.