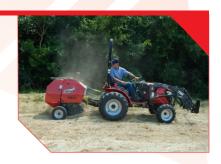

# A QUALITY MACHINE AT A LOW PRICE.

As a quality machine and the most affordable in the industry, the **Ibex TX31** finally makes haymaking independence possible for the hobby farmer. The Ibex mini round baler is the simplest, easiest to use mechanical baler on the market today and is as close as you can get to a "plug and play" baler. With the ability to produce 90 bales per hour, it's perfect for small operations of 5-20 acres.

#### EASY TO USE AND EASY TO STORE.

The Ibex TX31 connects to the tractor's 3-point hitch which allows for easy maneuverability in tight fields and paddocks. Its light weight, compared to square balers and large round balers, also enables safer operation on sloping ground. Furthermore, its small size means it can be easily stored in the corner of the barn or shed.

# REQUIRES ONLY MINIMAL HORSEPOWER TO OPERATE.

The Ibex TX31's hydraulics are completely self-contained, meaning no messy hydraulic connections to deal with. The TX31 Twine uses standard, inexpensive baler twine, either plastic or natural fiber, and can be run with any tractor of 15 horsepower or more. The TX31 Net can be easily run with tractors of less than 25 horsepower. And its small size means it can be easily stored in the corner of the barn or shed.