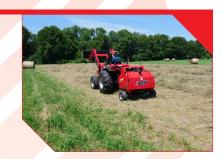

# A QUALITY MACHINE AT A LOW PRICE.

As a quality machine and the most affordable in the industry, the **Ibex TX31** finally makes haymaking independence possible for the hobby farmer. The Ibex mini round baler is the simplest, easiest to use mechanical baler on the market today and is as close as you can get to a "plug and play" baler. With the ability to produce 90 bales per hour, it's perfect for small operations of 5-20 acres.

#### EASY TO USE AND EASY TO STORE.

The Ibex TX31 connects to the tractor's 3-point hitch which allows for easy maneuverability in tight fields and paddocks. Its light weight, compared to square balers and large round balers, also enables safer operation on sloping ground. Furthermore, its small size means it can be easily stored in the corner of the barn or shed.

# REQUIRES ONLY MINIMAL HORSEPOWER TO OPERATE.

The Ibex TX31's hydraulics are completely self-contained, meaning no messy hydraulic connections to deal with. The TX31 Twine uses standard, inexpensive baler twine, either plastic or natural fiber, and can be run with any tractor of 15 horsepower or more. The TX31 Net can be easily run with tractors of less than 25 horsepower. And its small size means it can be easily stored in the corner of the barn or shed.