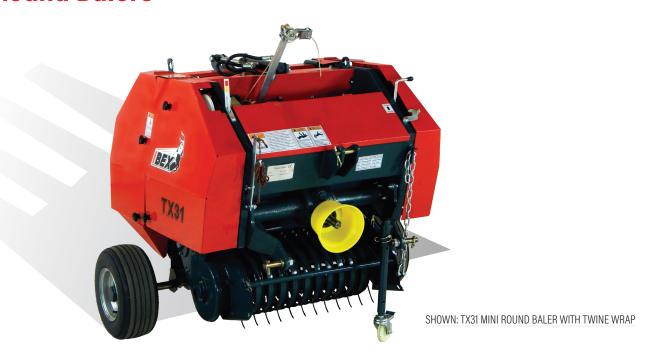

# TX31 Mini Round Baler with Twine Wrap

| DIMEI | исіли | C VND | WEI | THE |
|-------|-------|-------|-----|-----|

# **TX31 Mini Round Baler**

# A QUALITY MACHINE AT A LOW PRICE.

As a quality machine and the most affordable in the industry, the **Ibex TX31** finally makes haymaking independence possible for the hobby farmer. The Ibex mini round baler is the simplest, easiest to use mechanical baler on the market today and is as close as you can get to a "plug and play" baler. With the ability to produce 90 bales per hour, it's perfect for small operations of 5-20 acres.