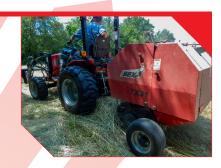

# A QUALITY MACHINE AT A LOW PRICE.

As a quality machine and the most affordable in the industry, the **Ibex TX31** finally makes haymaking independence possible for the hobby farmer. The Ibex mini round baler is the simplest, easiest to use mechanical baler on the market today and is as close as you can get to a "plug and play" baler. With the ability to produce 90 bales per hour, it's perfect for small operations of 5-20 acres.

#### EASY TO USE AND EASY TO STORE.

The Ibex TX31 connects to the tractor's 3-point hitch which allows for easy maneuverability in tight fields and paddocks. Its light weight, compared to square balers and large round balers, also enables safer operation on sloping ground. Furthermore, its small size means it can be easily stored in the corner of the barn or shed.

# REQUIRES ONLY MINIMAL HORSEPOWER TO OPERATE.

The Ibex TX31's hydraulics are completely self-contained, meaning no messy hydraulic connections to deal with. The TX31 Twine uses standard, inexpensive baler twine, either plastic or natural fiber, and can be run with any tractor of 15 horsepower or more. The TX31 Net can be easily run with tractors of less than 25 horsepower. And its small size means it can be easily stored in the corner of the barn or shed.