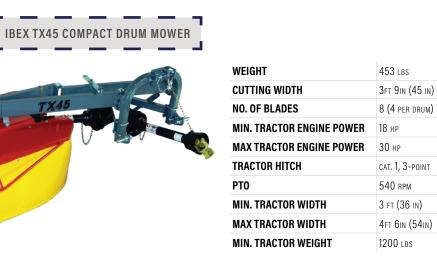

Made in Italy, this drum mower is simple in design yet durable allowing for ease of use and years of troublefree service. With a 45" cutting width and fast cutting speeds, this mower easily handles the tough conditions of a hay field.