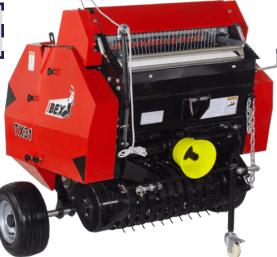

| IB | EX TX31  | MINI | ROUND | BALER |  |
|----|----------|------|-------|-------|--|
| •  | With Net | Wrap |       |       |  |

| OVERALL WIDTH             | 4ft 9in (57 in)                                 |
|---------------------------|-------------------------------------------------|
| LENGTH                    | 3ft 9in (45 in)                                 |
| HEIGHT                    | 4ft 7in (55 in)                                 |
| WEIGHT                    | 976 LBS                                         |
| PICKUP WIDTH              | 2ft 7in (31 in)                                 |
| HYDRAULICS                | SELF CONTAINED SYSTEM FOR OPERATING TAILGATE    |
| ELECTRICAL                | HORN OPERATES BY SELF CONTAINED 9 VOILT BATTERY |
| MIN. TRACTOR ENGINE POWER | 15 нр                                           |
| TRACTOR HITCH             | CAT. 1, 3-point                                 |
| BALE WRAPPING             | NET WRAP                                        |

## SUBCOMPACT PRO HAY PACKAGE

• Ibex TX31 Mini Round Baler

• Ibex TX80 Belt Rake

• Ibex TX45 Drum Mower

If you are a farmer who is ready to make the jump to producing your own hay, the Ibex TX31 with NET WRAP is the baler for you! Finally, you can control the quality of your hay by baling when the hay is at peak nutritional value, instead of waiting for when the farmer down the road gets around to it. This is the most affordable net baler on the market and is recommended for customers who want a higher baling capacity of up to 120 bales per hour. Ibex belt rakes offer better raking quality in a simple, durable machine. Their compact, low profile design means you can rake in places that used to be considered too confined for conventional tractor-driven rakes. Since they are designed to work directly behind the tractor and are sized at a nominal width of 5 to 6 ½ feet, if your tractor will fit, so will your rake. An Ibex belt rake is a 2-in-1 machine, easily converting to a tedder with the simple removal of the hay stop.