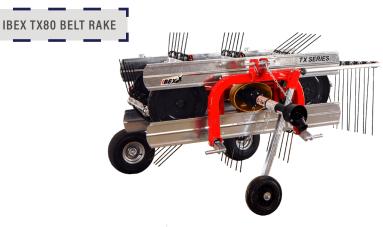

## SUBCOMPACT PRO HAY PACKAGE

• Ibex TX31 Mini Round Baler

• Ibex TX80 Belt Rake

• Ibex TX45 Drum Mower

If you are a farmer who is ready to make the jump to producing your own hay, the Ibex TX31 with NET WRAP is the baler for you! Finally, you can control the quality of your hay by baling when the hay is at peak nutritional value, instead of waiting for when the farmer down the road gets around to it. This is the most affordable net baler on the market and is recommended for customers who want a higher baling capacity of up to 120 bales per hour. Ibex belt rakes offer better raking quality in a simple, durable machine. Their compact, low profile design means you can rake in places that used to be considered too confined for conventional tractor-driven rakes. Since they are designed to work directly behind the tractor and are sized at a nominal width of 5 to 6 ½ feet, if your tractor will fit, so will your rake. An Ibex belt rake is a 2-in-1 machine, easily converting to a tedder with the simple removal of the hay stop.