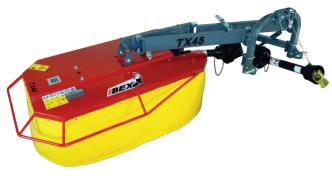

## SUBCOMPACT HOMESTEADER HAY PACKAGE

• Ibex TX31 Mini Round Baler

Ibex TX51 2 Wheel Rake

Ibex TX45 Drum Mower

If you are a small farmer who is ready to make the jump to doing your own hay baling, the Ibex TX31 mini round baler with TWINE is the baler for you! Finally, you can control the quality of your hay by baling when the hay is at peak nutritional value, instead of when the farmer down the road gets around to it. This is the most affordable mechanical baler on the market and is recommended for customers baling up to 90 bales per hour. The Ibex line of crop-driven wheel rakes is designed to provide a gentle, cost-effective solution for your hay raking needs. Wheel rakes are a simple and economical alternative to powered rakes. There are no requirements for a PTO or hydraulics. The rake is driven by contact with the crop being raked and the forward motion of your tractor. Made in Italy, this drum mower is simple in design yet durable allowing for ease of use and years of troublefree service. With a 45" cutting width and fast cutting speeds, this mower easily handles the tough conditions of a hay field.

| WEIGHT                    | 453 LBS         |
|---------------------------|-----------------|
| CUTTING WIDTH             | 3ft 9in (45in)  |
| NO. OF BLADES             | 8 (4 per drum)  |
| MIN. TRACTOR ENGINE POWER | 18 нр           |
| MAX TRACTOR ENGINE POWER  | 30 нр           |
| TRACTOR HITCH             | сат. 1, 3-роілт |
| РТО                       | 540 крм         |
| MIN. TRACTOR WIDTH        | 3 ft (36 in)    |
| MAX TRACTOR WIDTH         | 4ft 6in (54 in) |
| MIN. TRACTOR WEIGHT       | 1200 LBS        |