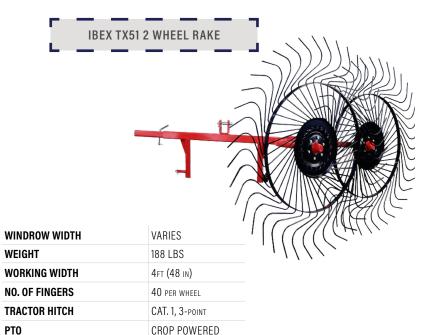

## SUBCOMPACT HOMESTEADER HAY PACKAGE

• Ibex TX31 Mini Round Baler

Ibex TX51 2 Wheel Rake

Ibex TX45 Drum Mower

If you are a small farmer who is ready to make the jump to doing your own hay baling, the Ibex TX31 mini round baler with TWINE is the baler for you! Finally, you can control the quality of your hay by baling when the hay is at peak nutritional value, instead of when the farmer down the road gets around to it. This is the most affordable mechanical baler on the market and is recommended for customers baling up to 90 bales per hour. The Ibex line of crop-driven wheel rakes is designed to provide a gentle, cost-effective solution for your hay raking needs. Wheel rakes are a simple and economical alternative to powered rakes. There are no requirements for a PTO or hydraulics. The rake is driven by contact with the crop being raked and the forward motion of your tractor. Made in Italy, this drum mower is simple in design yet durable allowing for ease of use and years of troublefree service. With a 45" cutting width and fast cutting speeds, this mower easily handles the tough conditions of a hay field.