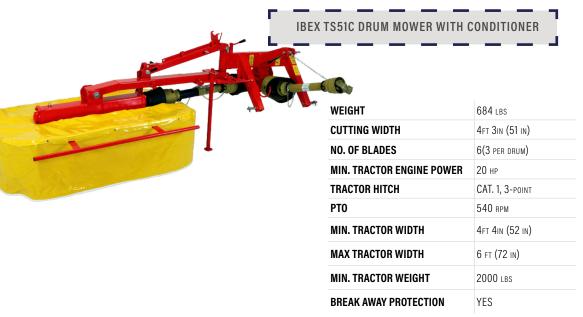

An Ibex belt rake is a 2-in-1 machine,

easily converting to a tedder with the

simple removal of the hay stop.

 Ibex TS51C Drum Mower with Conditioner

These top of the line drum mowers are designed for maximum production rates with minimum down time, and have several exclusive features not found on other brands. With a built-in flail conditioning system, this mower will spread the cut crop and reduce drying time. Durability and fast cutting speeds will get you in and out of the field in less time and without hassle.