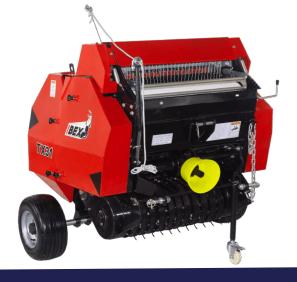

## IBEX TX31 MINI ROUND BALER • With Net Wrap

| OVERALL WIDTH             | 4FT 9IN (57 IN)                                 |
|---------------------------|-------------------------------------------------|
| LENGTH                    | 3FT 9IN (45 IN)                                 |
| HEIGHT                    | 4FT 7IN (55 IN)                                 |
| WEIGHT                    | 976 LBS                                         |
| PICKUP WIDTH              | 2FT 7IN (31 IN)                                 |
| HYDRAULICS                | SELF CONTAINED SYSTEM FOR OPERATING TAILGATE    |
| ELECTRICAL                | HORN OPERATES BY SELF CONTAINED 9 VOILT BATTERY |
| MIN. TRACTOR ENGINE POWER | 15 нр                                           |
| TRACTOR HITCH             | CAT. 1, 3-POINT                                 |
| BALE WRAPPING             | NET WRAP                                        |

## COMPACT PRO HAY PACKAGE

• Ibex TX31 Mini Round Baler

customers who want a higher baling

capacity of up to 120 bales per hour.

If you are a farmer who is ready to make the jump to producing your own hay, the Ibex TX31 with NET WRAP is the baler for you! Finally, you can control the quality of your hay by baling when the hay is at peak nutritional value, instead of waiting for when the farmer down the road gets around to it. This is the most affordable net baler on the market and is recommended for if your tractor will fit, so will your rake.