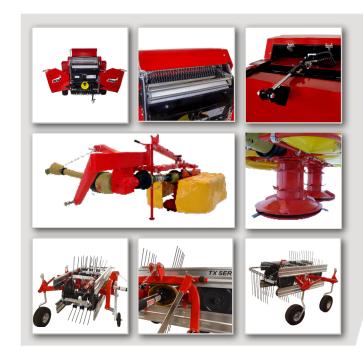

## IBEX TX31 MINI ROUND BALER • With Net Wrap

| OVERALL WIDTH             | 4FT 9IN (57 IN)                                 |
|---------------------------|-------------------------------------------------|
| LENGTH                    | 3FT 9IN (45 IN)                                 |
| HEIGHT                    | 4FT 7IN (55 IN)                                 |
| WEIGHT                    | 976 LBS                                         |
| PICKUP WIDTH              | 2FT 7IN (31 IN)                                 |
| HYDRAULICS                | SELF CONTAINED SYSTEM FOR OPERATING TAILGATE    |
| ELECTRICAL                | HORN OPERATES BY SELF CONTAINED 9 VOILT BATTERY |
| MIN. TRACTOR ENGINE POWER | 15 нр                                           |
| TRACTOR HITCH             | CAT. 1, 3-POINT                                 |
| BALE WRAPPING             | NET WRAP                                        |

## COMPACT PRO HAY PACKAGE

• Ibex TX31 Mini Round Baler

customers who want a higher baling

capacity of up to 120 bales per hour.

If you are a farmer who is ready to make the jump to producing your own hay, the Ibex TX31 with NET WRAP is the baler for you! Finally, you can control the quality of your hay by baling when the hay is at peak nutritional value, instead of waiting for when the farmer down the road gets around to it. This is the most affordable net baler on the market and is recommended for if your tractor will fit, so will your rake.

Ibex TX80 Belt Rake

Ibex belt rakes offer better raking quality in a simple, durable machine. Their compact, low profile design means you can rake in places that used to be considered too confined for conventional tractor-driven rakes. Since they are designed to work directly behind the tractor and are sized at a nominal width of 5 to 6 1/2 feet,

An Ibex belt rake is a 2-in-1 machine,

easily converting to a tedder with the

simple removal of the hay stop.

 Ibex TS51C Drum Mower with Conditioner

These top of the line drum mowers are designed for maximum production rates with minimum down time, and have several exclusive features not found on other brands. With a built-in flail conditioning system, this mower will spread the cut crop and reduce drying time. Durability and fast cutting speeds will get you in and out of the field in less time and without hassle.