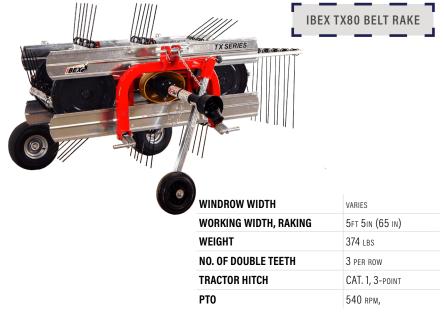

Ibex TX80 Belt Rake

Ibex belt rakes offer better raking quality in a simple, durable machine. Their compact, low profile design means you can rake in places that used to be considered too confined for conventional tractor-driven rakes. Since they are designed to work directly behind the tractor and are sized at a nominal width of 5 to 6 1/2 feet,

An Ibex belt rake is a 2-in-1 machine,

easily converting to a tedder with the

simple removal of the hay stop.

 Ibex TS51C Drum Mower with Conditioner

These top of the line drum mowers are designed for maximum production rates with minimum down time, and have several exclusive features not found on other brands. With a built-in flail conditioning system, this mower will spread the cut crop and reduce drying time. Durability and fast cutting speeds will get you in and out of the field in less time and without hassle.