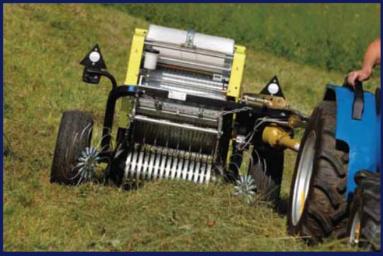

- Better stacking bale size of 22"dia. x 20" wide
- Net wrap for tight bales with less material loss
- Lateral drawbar improves visibility and allows baling large windrows with small tractors
- Close tine and roller spacing for less crop loss when baling
- Gathering wheels for baling large windrows
- No hydraulics are required from the tractor

## **OPTIONAL FEATURES:**

Gathering wheels

Automatic chain lubrication Wide-angle PTO shaft 3 point connection

**Closely Spaced Rollers** 

Pickup With More Tines Per Inch

Visit our website for more information, videos, and pricing at www.tractortoolsdirect.com.