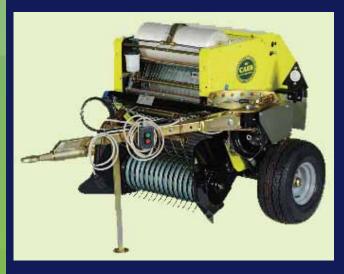

## **Mountainpress MP550 TPL**

The Caeb mini round baler is a great choice for small tractor owners who still need high production capability. It has standard features not available on other mini balers, including:

- Better stacking bale size of 22"dia. x 20" wide
- Net wrap for tight bales with less material loss
- Lateral drawbar improves visibility and allows baling large windrows with small tractors
- Close tine and roller spacing for less crop loss when baling
- Gathering wheels for baling large windrows
- No hydraulics are required from the tractor

Visit our website for more information, videos, and pricing at www.tractortoolsdirect.com.

800 S. 9th Street, Terre Haute, IN 47807 260-BALE-HAY (260-225-3429) info@tractortoolsdirect.com

The MOUNTAINPRESS MP550 was originally designed to produce hay in mountain areas with small tractors having a low center of gravity. But we've brought it to the US because it also works great in flat areas with any compact tractor. This round baler is capable of producing up to two bales per minute, giving a production rate of over two tons of hay per hour. The MP550 baler uses a UV resistant plastic net to bind the bale. A horn signals the driver that a bale is being formed. All controls can be operated from the driver's seat on the tractor.