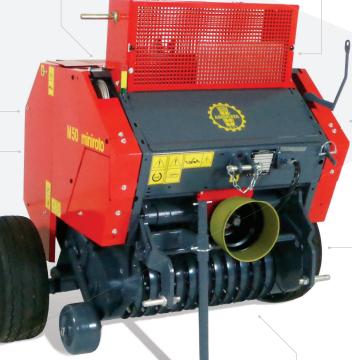

## TXP33 MINI ROUND BALER BY ABBRIATA

twine wrap | 3 point hitch

The TXP33 Mini Round Baler by Abbriata is the industry standard for commercial pine straw producers. These are commercial duty balers that will stand up to the demands of continuous use, day in and day out. With 20% more steel than the nearest competitor and a proven track record of durability, why would you choose anything else?

- Adjustable pickup guide wheel.

• 3 point attachment is ideal in very tight conditions where very tight turns are required, like in tree plantations.

• 3 point attachment allows the baler to be lifted up off the ground when crossing over windrows to get to another part of the field or forest.

 Baler can be lifted off the ground without shutting off the PTO making tight turns more efficient.

Available with twine or net binding with no additional charge for net binding option.

 All-chain drive of the rollers and pickup, along with dual shear bolt protection, results in better performance and reduced risk of machine damage.