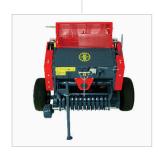

## TXP33 MINI ROUND BALER BY ABBRIATA

twine wrap | 3 point hitch

TRACTOR TOOLS DIRECT

ADDRESS 800 South 9th Street Terre Haute, IN 47807

PHONE 260.BALE.HAY (260.225.3429)

EMAIL info@tractortoolsdirect.com

## TXP33 MINI ROUND BALER BY ABBRIATA

twine wrap | 3 point hitch

The TXP33 Mini Round Baler by Abbriata is the industry standard for commercial pine straw producers. These are commercial duty balers that will stand up to the demands of continuous use, day in and day out. With 20% more steel than the nearest competitor and a proven track record of durability, why would you choose anything else?