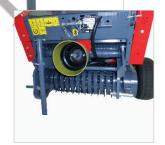

 Baler can be lifted off the ground without shutting off the PTO making tight turns more efficient.

Available with twine or net binding with no additional charge for net binding option.

 All-chain drive of the rollers and pickup, along with dual shear bolt protection, results in better performance and reduced risk of machine damage.