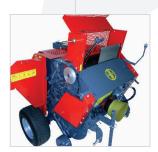

## TXP33 MINI ROUND BALER BY ABBRIATA

twine wrap | 3 point hitch

The TXP33 Mini Round Baler by Abbriata is the industry standard for commercial pine straw producers. These are commercial duty balers that will stand up to the demands of continuous use, day in and day out. With 20% more steel than the nearest competitor and a proven track record of durability, why would you choose anything else?

- Adjustable pickup guide wheel.

• 3 point attachment is ideal in very tight conditions where very tight turns are required, like in tree plantations.

• 3 point attachment allows the baler to be lifted up off the ground when crossing over windrows to get to another part of the field or forest.

 Baler can be lifted off the ground without shutting off the PTO making tight turns more efficient.

Available with twine or net binding with no additional charge for net binding option.

 All-chain drive of the rollers and pickup, along with dual shear bolt protection, results in better performance and reduced risk of machine damage.