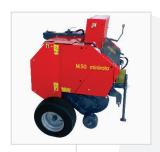

## TXP33 MINI ROUND BALER BY ABBRIATA

twine wrap | 3 point hitch

The TXP33 Mini Round Baler by Abbriata is the industry standard for commercial pine straw producers. These are commercial duty balers that will stand up to the demands of continuous use, day in and day out. With 20% more steel than the nearest competitor and a proven track record of durability, why would you choose anything else?