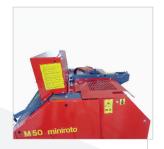

## TXP33 MINI ROUND BALER BY ABBRIATA

twine wrap | 3 point hitch

The TXP33 Mini Round Baler by Abbriata is the industry standard for commercial pine straw producers. These are commercial duty balers that will stand up to the demands of continuous use, day in and day out. With 20% more steel than the nearest competitor and a proven track record of durability, why would you choose anything else?