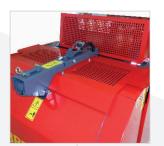

- Adjustable pickup guide wheel.

• 3 point attachment is ideal in very tight conditions where very tight turns are required, like in tree plantations.

• 3 point attachment allows the baler to be lifted up off the ground when crossing over windrows to get to another part of the field or forest.

 Baler can be lifted off the ground without shutting off the PTO making tight turns more efficient.

Available with twine or net binding with no additional charge for net binding option.

 All-chain drive of the rollers and pickup, along with dual shear bolt protection, results in better performance and reduced risk of machine damage.