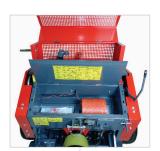

· Automatic bale counter.

| BALE WRAPPING         | twine                        |
|-----------------------|------------------------------|
| CAPACITY              | up to 120 bales/hour         |
| BALE SIZE             | 20" x 28" (diameter x width) |
| AVERAGE BALE WEIGHT   | 35-50 lbs                    |
| PICKUP WIDTH          | 33"                          |
| OVERALL WIDTH         | 58"                          |
| LENGTH                | 49"                          |
| HEIGHT                | 53"                          |
| WEIGHT                | 1090 lbs                     |
| TRACTOR PTO (MIN.)    | 15 HP                        |
| TRACTOR WEIGHT (MIN.) | none                         |