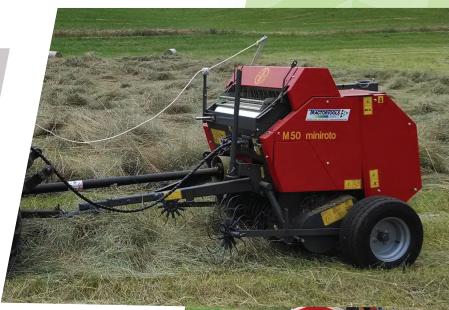

## **TX48 MINI ROUND BALER BY ABBRIATA**

TRACTORIOOLS

M50 miniroto

net wrap | central drawbar

The Abbriata mini round roto-baler was developed for the demands of the mountainous terrain of Europe. These are commercial-duty machines that are at home on a small farm or in a pine straw plantation. Make your own high-quality hay for your horses, cattle, goats, or sheep. With several styles to choose from, there's one to suit your particular purpose.

## FEATURES

- Central drawbar for trailed operation.
- Gathering wheels are a standard feature, widening the pickup width by another 15 inches. This allows you to make larger windrows, increasing efficiency while leaving less hay in the field or pine straw in the stand.
- · As a towed model, hay can be made with even the shortest tractors.
- Net wrap produces excellent weather resistant bales and also reducess losses from handling.
- All-chain drive of the rollers and pickup, along with dual shear bolt protection, results in better performance and reduced risk of machine damage.
- Adjustable pickup guide wheel.
- · Automatic bale counter.