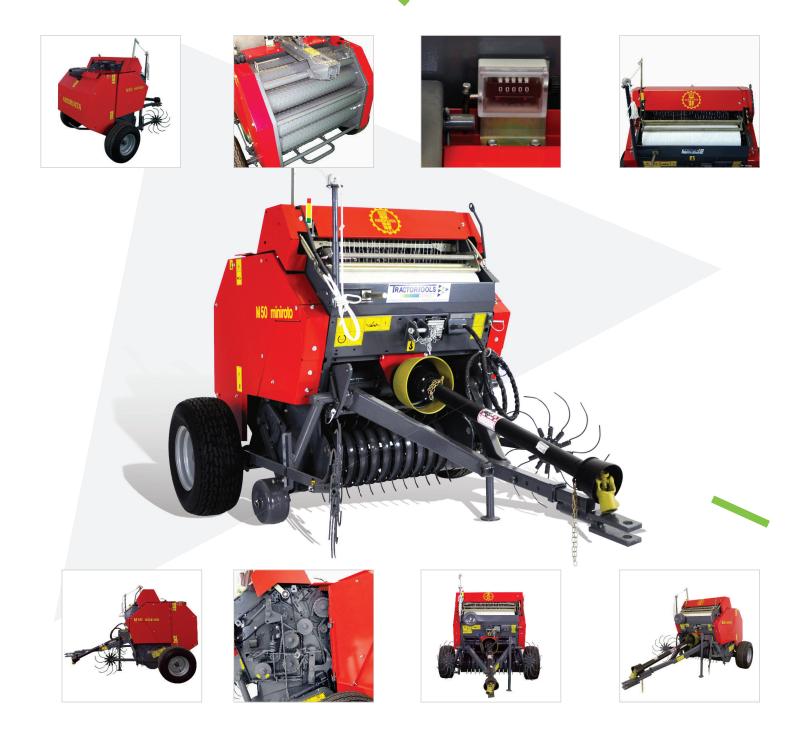

## **TX48 MINI ROUND BALER BY ABBRIATA**

TRACTORIOOLS

M50 miniroto

net wrap | central drawbar

The Abbriata mini round roto-baler was developed for the demands of the mountainous terrain of Europe. These are commercial-duty machines that are at home on a small farm or in a pine straw plantation. Make your own high-quality hay for your horses, cattle, goats, or sheep. With several styles to choose from, there's one to suit your particular purpose.

## FEATURES

- Central drawbar for trailed operation.
- Gathering wheels are a standard feature, widening the pickup width by another 15 inches. This allows you to make larger windrows, increasing efficiency while leaving less hay in the field or pine straw in the stand.
- · As a towed model, hay can be made with even the shortest tractors.
- Net wrap produces excellent weather resistant bales and also reducess losses from handling.
- All-chain drive of the rollers and pickup, along with dual shear bolt protection, results in better performance and reduced risk of machine damage.
- Adjustable pickup guide wheel.
- · Automatic bale counter.

| BALE WRAPPING            | net                           |
|--------------------------|-------------------------------|
| CAPACITY                 | up to 120 bales/hour          |
| BALE SIZE                | 20" x 28" (diameter by width) |
| AVERAGE BALE WEIGHT      | 35-50 lbs                     |
| PICKUP WIDTH             | 48"                           |
| OVERALL WIDTH            | 58"                           |
| LENGTH                   | 91"                           |
| HEIGHT                   | 50"                           |
| WEIGHT                   | 1090 lbs                      |
| TRACTOR PTO (minimum)    | 15 HP                         |
| TRACTOR WEIGHT (minimum) | none                          |