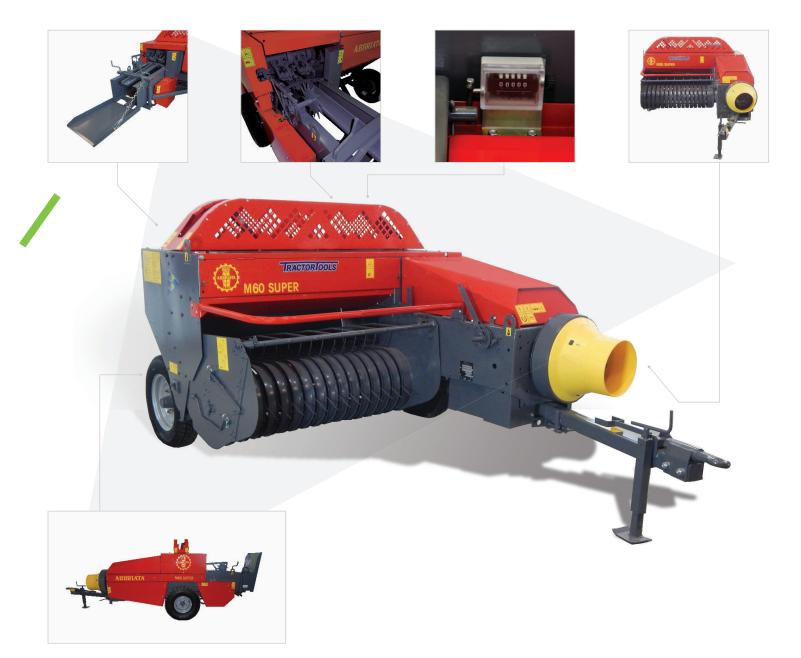

## TM53 COMPACT SQUARE BALER BY ABBRIATA

- Shown with optional wide angle shaft and pickup gauge wheel.

## TM53 COMPACT SQUARE BALER BY ABBRIATA

Don't listen to the old-timers or the big farm implement store - you can bale hay with your compact tractor! And with our square balers, your production rate will rival the big boys while their big tractors gulp twice the fuel. You don't need hydraulics, and you don't need 40+ horse-power. All you need is your 20+ horse-power tractor and the desire to gain independence on your small farm. The **Abbriata square baler** boasts a pick-up width of 53", allowing it to handle large windrows.

## **FEATURES**

Square balers give you the highest production rate because you never have to stop
to tie a bale as you would with a round baler.

Traditional square balers require a tractor of 40 horsepower or more.
 Abbriata has changed the design slightly to allow you to bale with a tractor as small as 20 horsepower.

 The plunger compresses the hay with more strokes per minute, meaning less hay is compressed with each stroke, allowing operation with less horsepower.

- · Optional pickup guage wheel.
- Automatic bale counter.