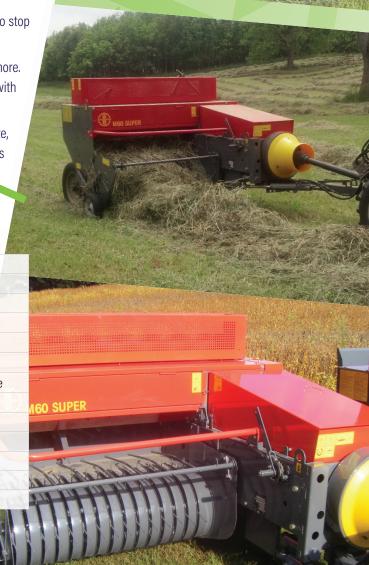

## TM53 COMPACT SQUARE BALER BY ABBRIATA

Don't listen to the old-timers or the big farm implement store - you can bale hay with your compact tractor! And with our square balers, your production rate will rival the big boys while their big tractors gulp twice the fuel. You don't need hydraulics, and you don't need 40+ horse-power. All you need is your 20+ horse-power tractor and the desire to gain independence on your small farm. The **Abbriata square baler** boasts a pick-up width of 53", allowing it to handle large windrows.

## **FEATURES**

Square balers give you the highest production rate because you never have to stop
to tie a bale as you would with a round baler.

Traditional square balers require a tractor of 40 horsepower or more.
 Abbriata has changed the design slightly to allow you to bale with a tractor as small as 20 horsepower.