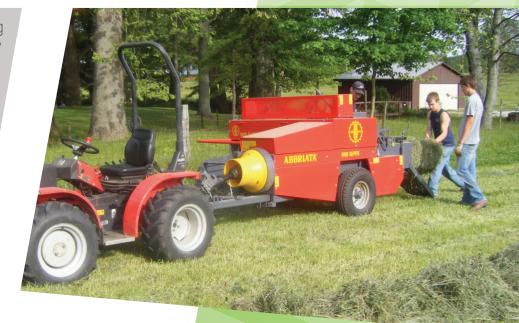

## TM53 COMPACT SQUARE BALER BY ABBRIATA

Don't listen to the old-timers or the big farm implement store - you can bale hay with your compact tractor! And with our square balers, your production rate will rival the big boys while their big tractors gulp twice the fuel. You don't need hydraulics, and you don't need 40+ horse-power. All you need is your 20+ horse-power tractor and the desire to gain independence on your small farm. The **Abbriata square baler** boasts a pick-up width of 53", allowing it to handle large windrows.

## **FEATURES**

Square balers give you the highest production rate because you never have to stop
to tie a bale as you would with a round baler.

Traditional square balers require a tractor of 40 horsepower or more.
 Abbriata has changed the design slightly to allow you to bale with a tractor as small as 20 horsepower.